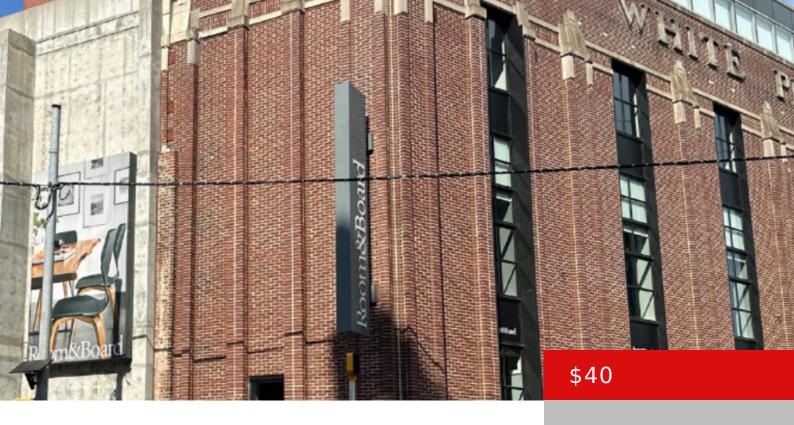

#### WHITE PROVISIONS OFFICE BUILDING

https://www.atlantasublease.com

White Provisions Office Building – Office Space Sublease Opportunity in West Midtown Atlanta Sublease space highlights: 7,128 SF or demised to 2,500 SF Unused TI Allowance available for upgrades Immediately available through 9/30/28 \$40.00 per SF Large and small conference room options Dedicated offices and various break rooms Overlooks the intersection of 14th Street and [...]

Atlanta

Class of Building: Class A Office Space Suite#: 300

**SF Available: 7,128** sq ft **Subdividable:** Yes

Minimum Subdividable (SF): 2500 sq ft Market Rate/SF (Est.): \$40

**Sublease Rate/SF:** \$40 **Sublease Expiration Date:** 9/30/2028

## **Building Details**

**Building Name:** White Provisions Office Building **Year Built:** 1930

Building Class: Class A Office Space Lease Type: Full-Service Office Lease

Rental Rate/SF (Est.): \$40 Parking Ratio/1,000 SF Leased: 3