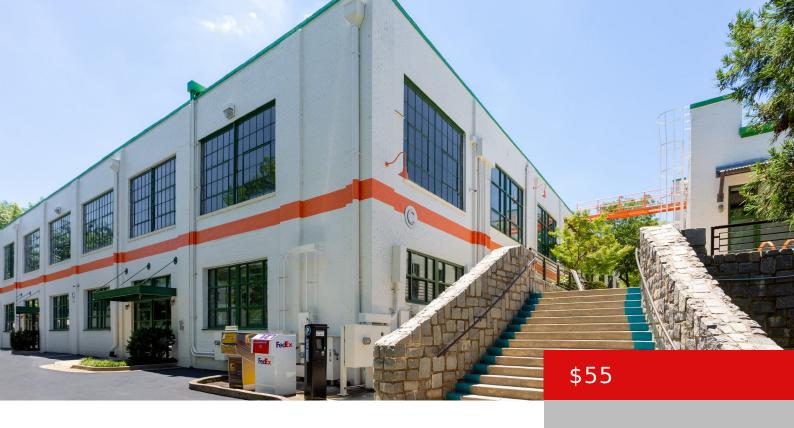

### **SOUTHERN DAIRIES BUILDING**

https://www.atlantasublease.com

Southern Dairies Building – Office Space Sublease Opportunity in Downtown Atlanta Sublease space highlights: Size: 1,795 RSF Rental Rate: \$55.00/RSF, Full-Service Gross Available Immediately Term Through December 31, 2026 Furniture Included

#### Call us now

Phone: 404-455-1600

Email: info@AtlantaSublease.com

Address: 2110 Powers Ferry Road, Suite 198, Atlanta, GA 30339

Building Name: Southern Dairies Building Atlanta Office Submarket: Downtown Atlanta

## **Building Details**

**Building Name:** Southern Dairies Building **Year Built:** 1935

Lease Type: Full-Service Office Lease Rental Rate/SF (Est.): \$55