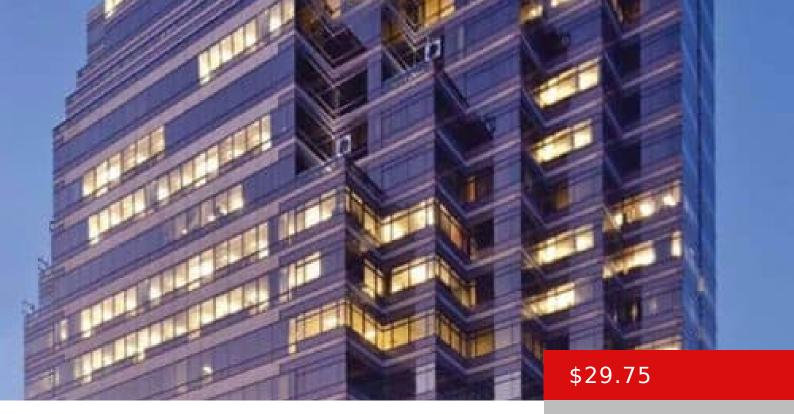

RIVERWOOD 100 https://www.atlantasublease.com

Riverwood 100 – Office Space Sublease Opportunity in Northwest Atlanta Sublease Space Highlights: 6,940 RSF Sublease term through 11/30/2027 Below market sublease rate: \$29.75/RSF Free Parking The existing furniture is included High-end build-out Interior restrooms Beautiful views

## **Building Details**

Building Name: Riverwood 100

Year Renovated: 2021

Lease Type: Full-Service

**Property Details & Highlights:** From the impressive 24-story exterior to the elegant main lobby, Riverwood 100 epitomizes Class A sophistication and style in Atlanta's Northwest- Cumberland area. Its stately design holds a prominent skyline position with breathtaking views. Direct highway access, near Truist Park, close to major shopping, dining and housing. A full-service café, fitness and conference center are available on-site.

#### Year Built: 1989

**Building Class:** Class A Office Space

Rental Rate/SF (Est.): \$35.50