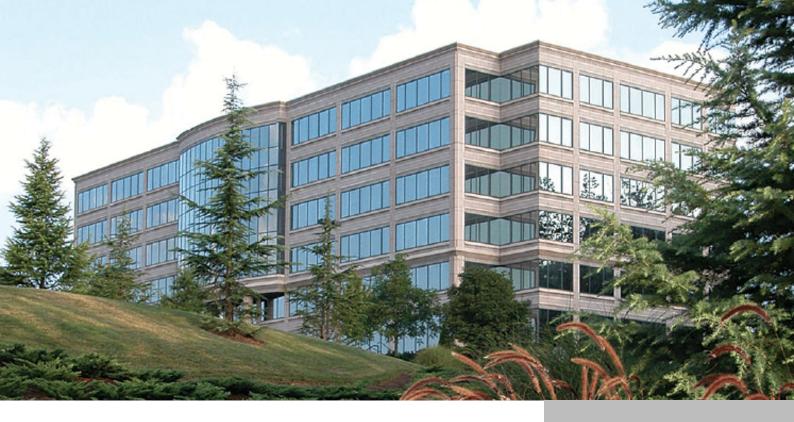

#### PRESTON RIDGE IV https://www.atlantasublease.com

Preston Ridge IV – Office Space Sublease Opportunity in North Fulton Sublease space highlights: 4,000 – 15,103 RSF Available Sublease term expires January 31, 2031 Below market sublease rate Best Views in Alpharetta Generous improvement allowance available Brand new fitness center and tenant amenity center Onsite locker rooms Brand new conference center for tenants

### Call us now

Phone: 404-455-1600 Email: info@AtlantaSublease.com Address: 2110 Powers Ferry Road, Suite 198, Atlanta, GA 30339

Building Name: Preston Ridge IV Class of Building: Class A Office Space SF Available: 15,103 sq ft Minimum Subdividable (SF): 4000 sq ft Market Rate/SF (Est.): \$28.50 Sublease Expiration Date: 1/31/2031 Date added: Added 2 months ago

### **Building Details**

Building Name: Preston Ridge IV Building Class: Class A Office Space Rental Rate/SF (Est.): \$28.50

Year Built: 2000 Lease Type: Full-Service