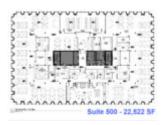

Class of Building: Class B Office Space Suite#: 500

**SF Available: 31,574** sq ft **Subdividable:** Yes

Minimum Subdividable (SF): 9052 sq ft Market Rate/SF (Est.): \$28.50

**Sublease Rate/SF:** \$24 **Sublease Expiration Date:** 11/30/2027

### **Floor Plans**