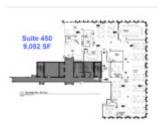

Class of Building: Class B Office Space Suite#: 500

**SF Available: 31,574** sq ft **Subdividable:** Yes

Minimum Subdividable (SF): 9052 sq ft Market Rate/SF (Est.): \$28.50

**Sublease Rate/SF:** \$24 **Sublease Expiration Date:** 11/30/2027

### **Floor Plans**