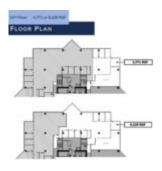

Subdividable (SF): 3771 sq ft          | Market Rate/SF (Est.): \$37                    |
| Sublease Expiration Date: 10/31/2029           | Listing Broker Name: Ronnie Cannon             |
| Date added: Added 9 months ago                 |                                                |

### **Amenities & Features**

**Amenities:** Cafe, Conferencing Facility, Fitness Center, Food Service, Wifi **Features:** 24-hour Access, Covered Parking, On-Site Property Management, On-Site Security

# Sublandlord is Represented By:

Listing Company: CLRE Advisors, LLC

## **Building Details**

Building Name: Concourse Corporate Center Five Year Renovated: 2020 Rental Rate/SF (Est.): \$37 Year Built: 1988 Lease Type: Full-Service Office Lease Parking Ratio/1,000 SF Leased: 2.75

### **Floor Plans**



#### Call us now

Phone: 404-455-1600 Email: info@AtlantaSublease.com Address: 2110 Powers Ferry Road, Suite 198, Atlanta, GA 30339