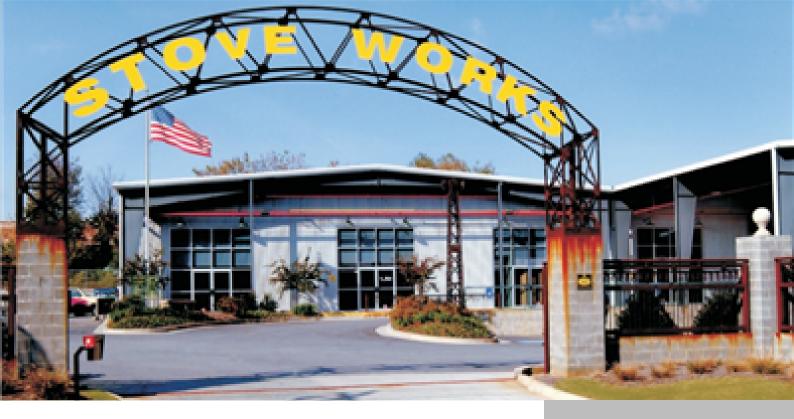

### ATLANTA STOVE WORKS

https://www.atlantasublease.com

Atlanta Stove Works - Office Space Sublease Opportunity in Downtown Atlanta Sublease Space Highlights: Total Space Available for Sublease: Up to 9,456 RSF Suite A: 5,286 RSF Suite B: 4,170 RSF Sublease Rate: Negotiable Available: Immediately Term Thru: 3/31/2030 Existing Furniture: Can be included. Notes: Premium creative loft office space with direct Beltline access Suite [...]

# **Building Details**

Building Name: Atlanta Stove WorksYear Built: 1955Year Renovated: 2000Building Class: Class A Office SpaceLease Type: Full-Service Office LeaseRental Rate/SF (Est.): \$34Parking Ratio/1,000 SF Leased: 3.34