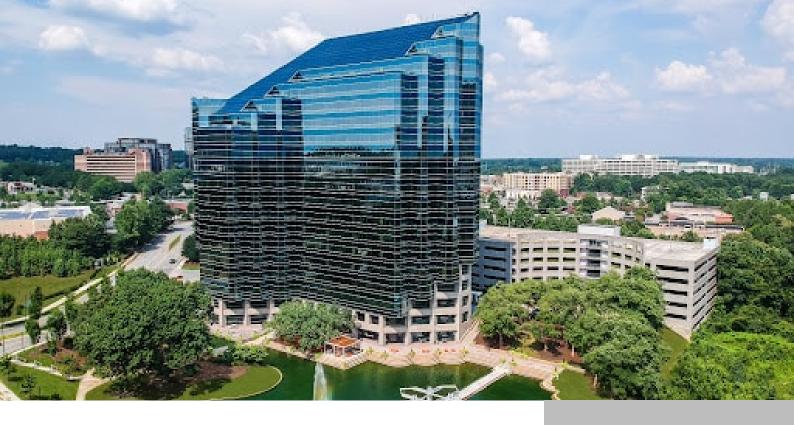

#### **7000 CENTRAL PARK**

https://www.atlantasublease.com

7000 Central Park - Office Space Sublease Opportunity in Central Perimeter Sublease space highlights: 2,820 square feet available immediately Below market sublease rate Existing furniture Open area off the entrance with break table Kitchen 3 private offices 2 huddle rooms Large lounge space Large conference room Outside patio

## **Building Details**

Building Name: 7000 Central Park Year Built: 1988

Year Renovated: 2021 Lease Type: Full-

Service

Rental Rate/SF (Est.): \$35

Parking Ratio/1,000

SF Leased: 3.3

**Property Details & Highlights:** • In Central Perimeter/Dunwoody neighborhood • Easy access from 1-285 + GA-400 • Marta station 4 blocks away, free shuttle to/from Marta • Fitness center, food service, conference facility on site. • Nearby to Perimeter Central Mall, local restaurants, hotels and amenities. • Built in 1988, renovated in 2020