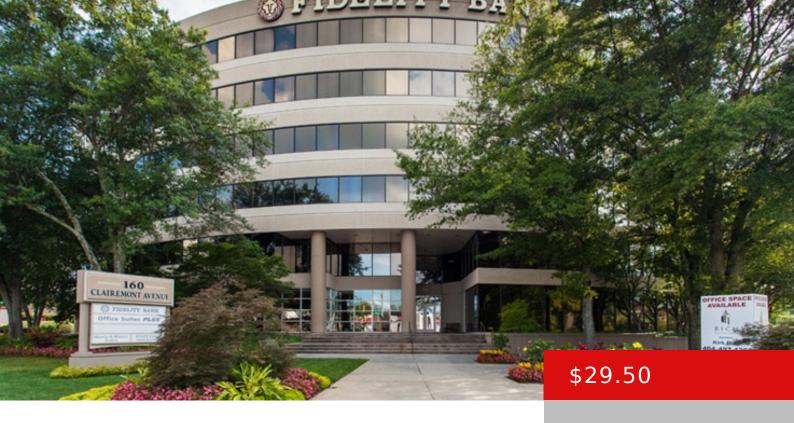

### **160 CLAIREMONT AVENUE**

https://www.atlantasublease.com

160 Clairemont Avenue – Office Space Sublease Opportunity in Decatur/Northlake Sublease space highlights: – Perfect layout for a financial services group or law firm. – The space consists of 5 private offices, a reception, conference room, break room and IT/copy room. – Existing law firm build-out.

### Call us now

Phone: 404-455-1600

Email: info@AtlantaSublease.com

Address: 2110 Powers Ferry Road, Suite 198, Atlanta, GA 30339

Building Name: 160 Clairemont Avenue Atlanta Office Submarket: Decatur/Northlake

Lease Type: Full-

Service

Rental Rate/SF (Est.): \$31.50

**Building Class:** Class A Office Space

Parking

Ratio/1,000 SF Leased: 4.64 Property Details & Highlights: • Well-recognized corner office building centrally located in Downtown Decatur surrounded by an urbanizing and growing residential base. • Recently upgraded building including a highly attractive and expanded lobby. • Recenty added six-level attached parking garage increases the building parking ratio to 5.1 per 1,000 SF, the highest in the submarket. • Excellent on-site amenities including a conference center, fitness center, café, and full-service drive-through bank branch. • Modern construction features including full-height glass, T-8 lighting throughout, and secured entry. • Unmatched location. Over 20 restaurants within three blocks such as Leon's Full Service and No. 246. Two blocks from robust Ponce de Leon and Decatur Square amenities. • Within walking distance of MARTA rail station. • Set within Decatur's historic, master-planned town center.